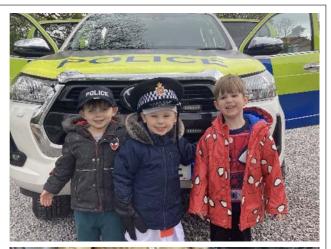

# LOOK WHAT FUN WE HAVE BEEN HAVING..

We all had so much fun on 'Occupations Day!' We had some extra special visitors who came into nursery which included a local Firemen, who let us use the fire hose and showed us all of their special equipment and uniform. We also had a Policeman (Amelia's Daddy!) visit, who let us try on some police uniform and press the horn on his police car which set off the loud sirens. We had such a fun and busy day!